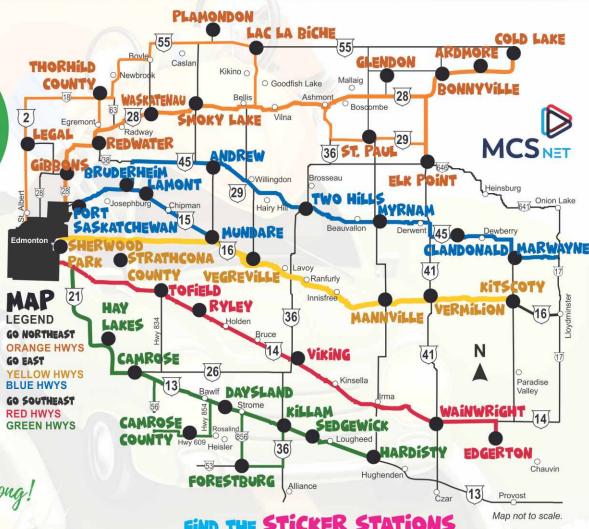

FIND THE STICKER STATIONS

AT THE HIGHLIGHTED COMMUNITIES & WATCH FOR SIGNS!

# NORTHEAST OF EDMONTON

STICKERS STATIONS: Collect stickers at these locations for your gameboard

Enter using #goroadtrips2021 and #goeastofedmonton

For Complete Game Rules & Prize Details: www.GoRoadtripGame.ca

## NORTHEAST OF EDMONTON

# TEAST OF EDMONTON

STICKERS STATIONS: Collect stickers at these locations for your gameboard

Enter using #goroadtrips2021 and #goeastofedmonton

For Complete Game Rules & Prize Details: www.GoRoadtripGame.ca

## EAST OF EDMONTON

# SOUTHEAST OF EDMONTON

STICKERS STATIONS: Collect stickers at these locations for your gameboard

Enter using #goroadtrips2021 and #goeastofedmonton

For Complete Game Rules & Prize Details: www.GoRoadtripGame.ca

# SOUTHEAST OF EDMONTON