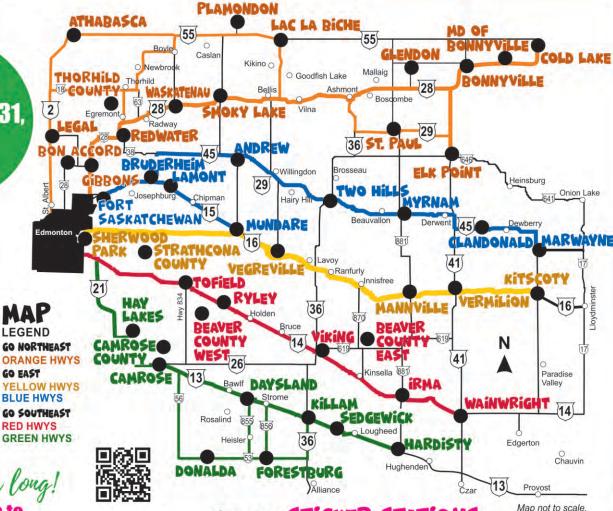

#### What's included:

Map of Participating Communities How to Play & How to Enter Northeast Gameboard Northeast Sticker Stations East Gameboard East Sticker Stations Southeast Gameboard Southeast Sticker Stations

FIND THE STICKER STATIONS

AT THE HIGHLIGHTED COMMUNITIES & WATCH FOR SIGNS!

# NORTHEAST OF EDMONTON

STICKERS STATIONS: Collect stickers at these locations for your gameboard

Enter using #goroadtrips2022 and #goeastofedmonton

For Complete Game Rules & Prize Details: www.GoRoadtripGame.ca

# EAST OF EDMONTON

STICKERS STATIONS: Collect stickers at these locations for your gameboard

Enter using #goroadtrips2022 and #goeastofedmonton

For Complete Game Rules & Prize Details: www.GoRoadtripGame.ca

# SOUTHEAST OF EDMONTON

STICKERS STATIONS: Collect stickers at these locations for your gameboard

Enter using #goroadtrips2022 and #goeastofedmonton

For Complete Game Rules & Prize Details: www.GoRoadtripGame.ca